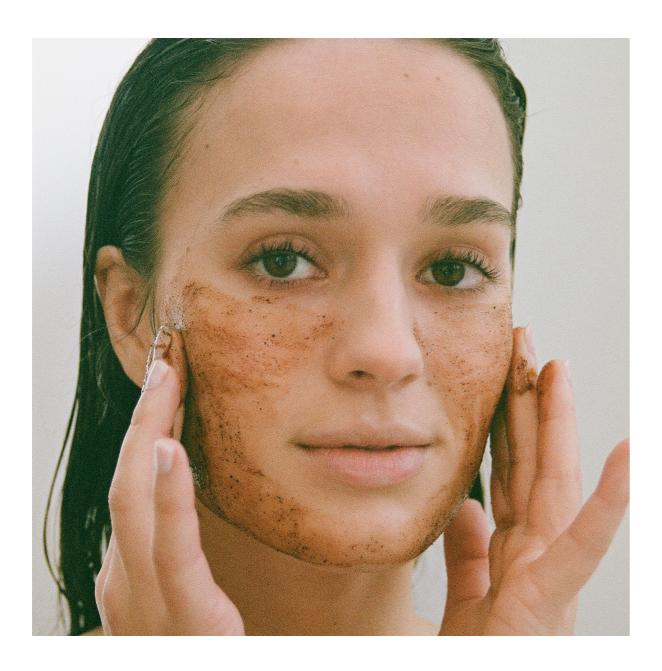

## 01. PRODUCT DESCRIPTION

After producing KAFFOIL™ from spent coffee by-products, KAFFIBRE™ is produced.

KAFFIBRE™ is an upcycled natural exfoliating ingredient, which can replace plastic microbeads, as well as being a cost-effective alternative to other natural exfoliants, like Defatted Rosehip Fibres, Quartz, Fruit Kernels and Almonds.

## 02. BENEFITS

- » 100% Upcycled
- » 100% Natural
- » 100% Vegan
- » Comes from fairtrade certified coffee
- » Every KG of KAFFIBRE™ is equivalent to 159 cups of coffee upcycled
- » Exfoliates
- » Removes dead skin cells
- » May reduce appearance of cellulite

- » Scalp scrubs
- » Body scrubs
- » Face scrubs
- » Lip scrubs
- » Bar soaps
- » Body lotions
- » Facial exfoliating creams & gels

| MOISTURE         | < 5 G / 1 0 0 G     |
|------------------|---------------------|
| MOULDS           | <100 CFU/G          |
| YEASTS           | <100 CFU/G          |
| STAPHYLOCOCCUS   | <10 CFU/G           |
| ESCHERICHIA COLI | <10 CFU/G           |
| SALMONELLA SPP.  | NOT DETECTED IN 25G |
| PARTICLE SIZE    | < 1 5 0 $\mu$ M     |
| SALMONELLA SPP.  | NOT DETECTED IN 25G |