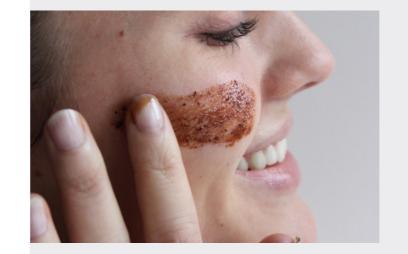

## 01. PRODUCT DESCRIPTION

After producing KAFFOIL™ from spent coffee by-products, KAFFIBRE™ is produced.

KAFFIBRE™ is an upcycled natural exfoliating ingredient, which can replace plastic microbeads, as well as being a cost-effective alternative to other natural exfoliants, like Defatted Rosehip Fibres, Quartz, Fruit Kernels and Almonds.

## 02. BENEFITS

- » 100% Upcycled
- » 100% Natural
- » 100% Vegan
- » Comes from fairtrade certified coffee
- » Every KG of KAFFIBRE™ is equivalent to 159 cups of coffee upcycled
- » Exfoliates
- » Removes dead skin cells
- » May reduce appearance of cellulite

- » Scalp scrubs
- » Body scrubs
- » Face scrubs
- » Lip scrubs
- » Bar soaps
- » Body lotions
- » Facial exfoliating creams & gels

| MOISTURE         | < 5 G / 1 0 0 G     |
|------------------|---------------------|
| MOULDS           | <100 CFU/G          |
| YEASTS           | <100 CFU/G          |
| STAPHYLOCOCCUS   | <10 CFU/G           |
| ESCHERICHIA COLI | <10 CFU/G           |
| SALMONELLA SPP.  | NOT DETECTED IN 25G |
| PARTICLE SIZE    | < 1 5 0 $\mu$ M     |
| SALMONELLA SPP.  | NOT DETECTED IN 25G |